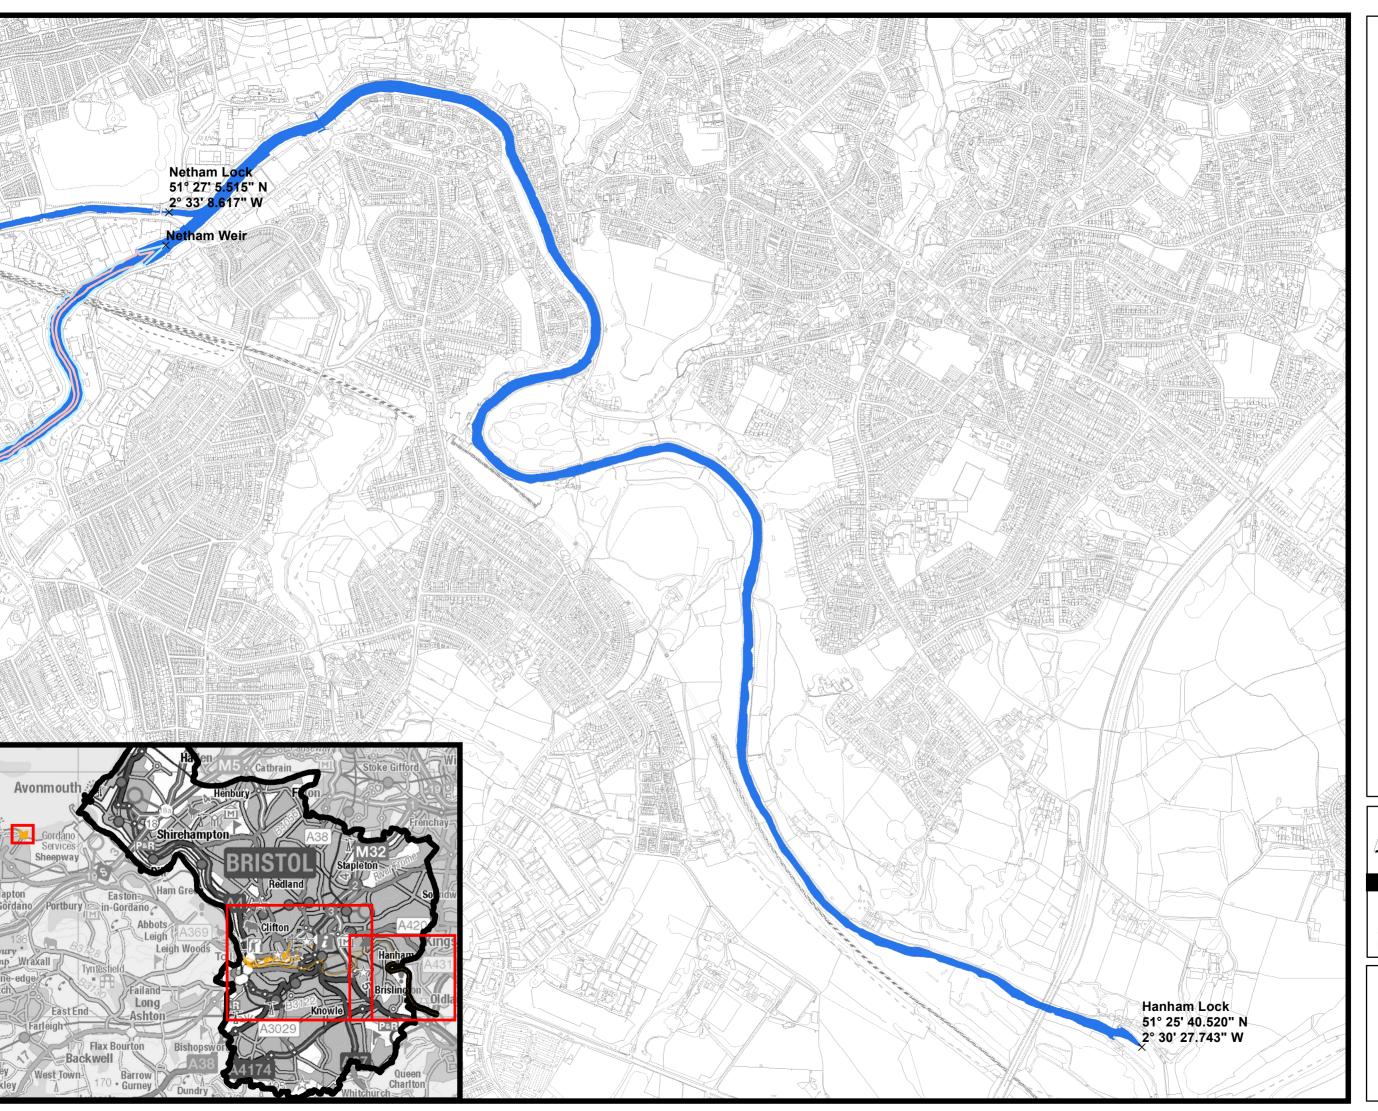

## **Bristol City Council**

Harbour Revision Order

Harbour Limits Plan

River Avon Netham to Hanham Weir

DRAFT PLAN FOR REVIEW

## Legend

Harbour Limits

The provision of information by Bristol City Council does not imply a right to reproduce or commercially exploit such information without the Council's express prior written permission.